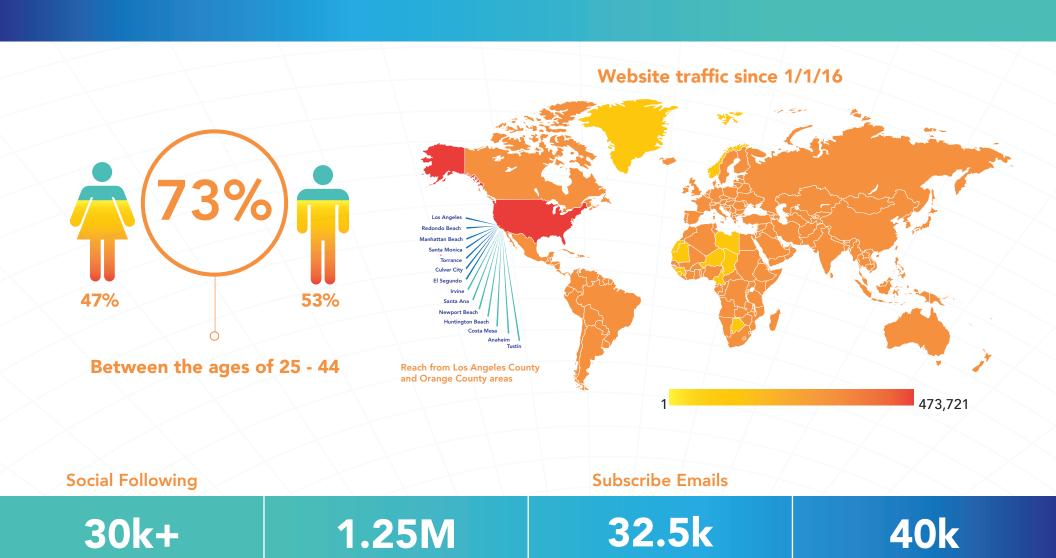

### **ABOUT OUR AUDIENCE**

Sender One's members and guests are passionate about discovering themselves and connecting with others in the community through climbing.

Visits from 50k in Customer Database

Average Monthly Website Visits